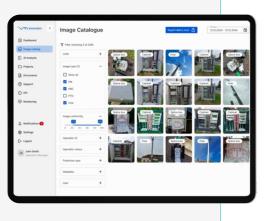

## Collect

- Take and upload images from the field via Inveniam mobile app
- Sulk upload of data using API or platform
- Integrated with your systems and hardware such as cameras, drones, or wearables
- Customized workflows suited to your operations and quality control processes