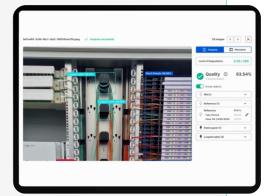

## Detect

- Off-the-shelf and bespoke machine learning models, customized for your equipment and operations
- Identification and classification of assets and equipment, and when operations have not been completed to standard
- Real-time feedback to technicians in the field to resolve potential issues
- Automated collection of feedback on accuracy of results to help inform continuous model improvement