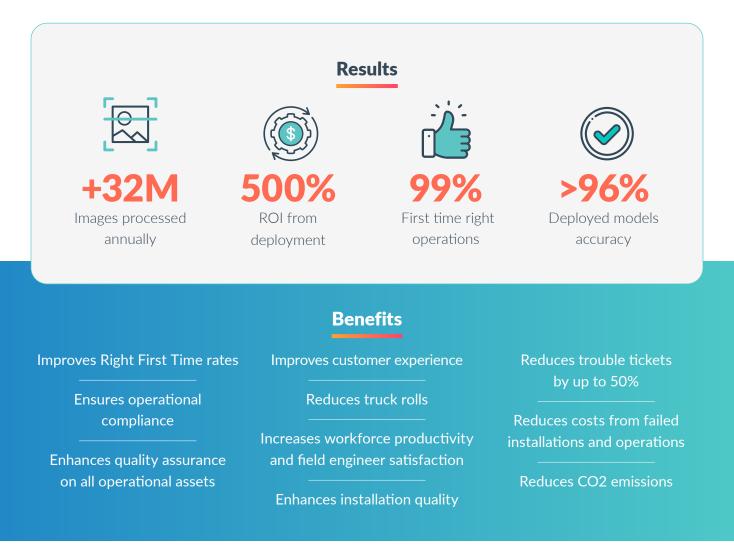

## Detect

- Off-the-shelf and bespoke machine learning models, customized for your equipment and operations
- Identification and classification of assets and equipment, and when operations have not been completed to standard
- Real-time feedback to technicians in the field to resolve potential issues
- Automated collection of feedback on accuracy of results to help inform continuous model improvement

## Protect

- AI-powered insights to track internal team and contractor performance
- Health monitoring of network assets, triggering maintenance work and corrective actions when required
- Personalized management alerts to flag risks and areas of concern
- Integrated data outputs with Power BI and your own performance dashboards