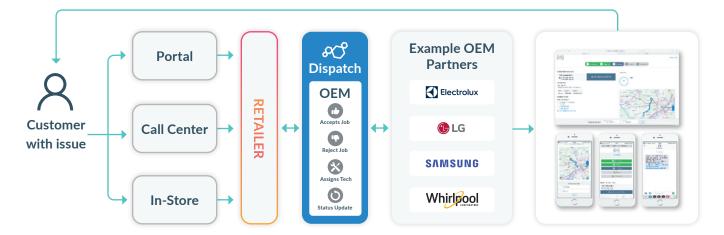

## RETAIL Own the Consumer Journey.

Align with your customers' needs and rising service demands for control and convenience with comprehensive solutions that enable retailers to significantly improve the delivery, installation, and repair of your products.

Leverage your data across the entire product and service cycle, from manufacturing to post-sale service interactions, letting you deliver personalized, engaging experiences for your customers by enabling field personnel to deliver faster, smarter service to your retail customers, on a unified platform.

## **Capabilities**

- Consumer Self-Service
- Scheduling
- Mobile Access
- Contractor Management
- Dispatch
- Claim Reimbursement
- Work Order Management
- Analytics

servicepower.com 🖸 in 💟 📢