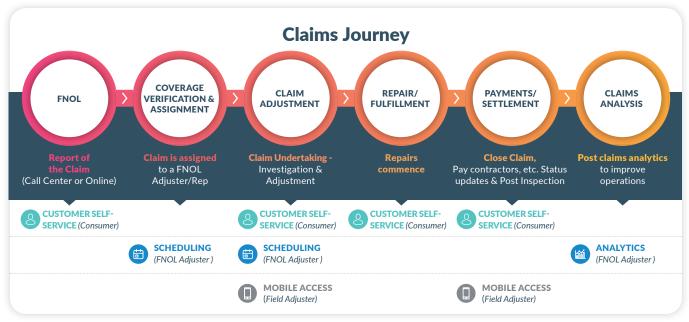

## Claims processing reimagined. Adjuster productivity optimized. Your customers thrilled.

Improve claims processing efficiency, optimize adjuster schedules after claims assignment, and drive productivity for catastrophe inspection and adjusting services.

These improvements streamline the claims journey while improving operational oversight of employed and independent adjusters, lowering costs, cutting resolution times.

The result — an exceptional policy holder experience.